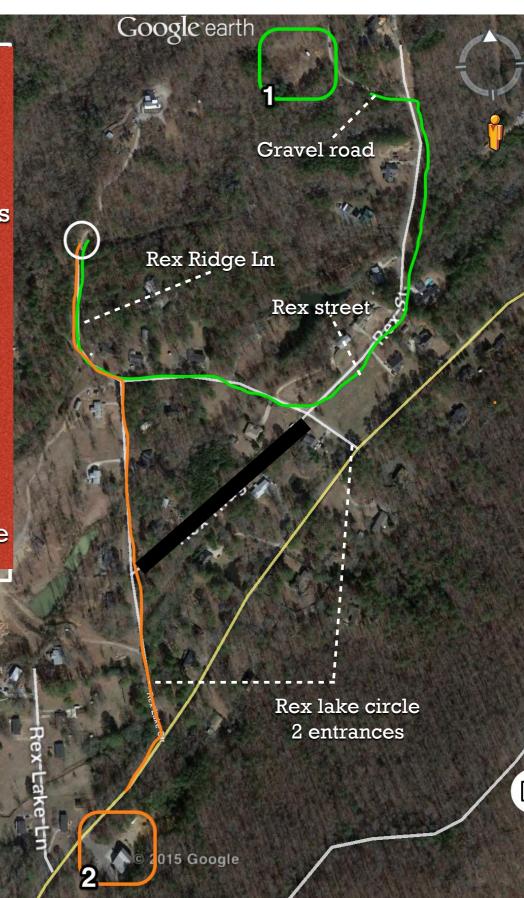

## PAIRKING WAIP

Lot # 1 Green Line :

Private Land , approx 15-20 spots Park closely together , don't block in others Lot # 2 Orange Line: Rex Lake Fire Station Park in designated area(s) only , do not block in others Be discrete when changing in/out of your kit Lot # 3 available for general overflow and race days More information to come