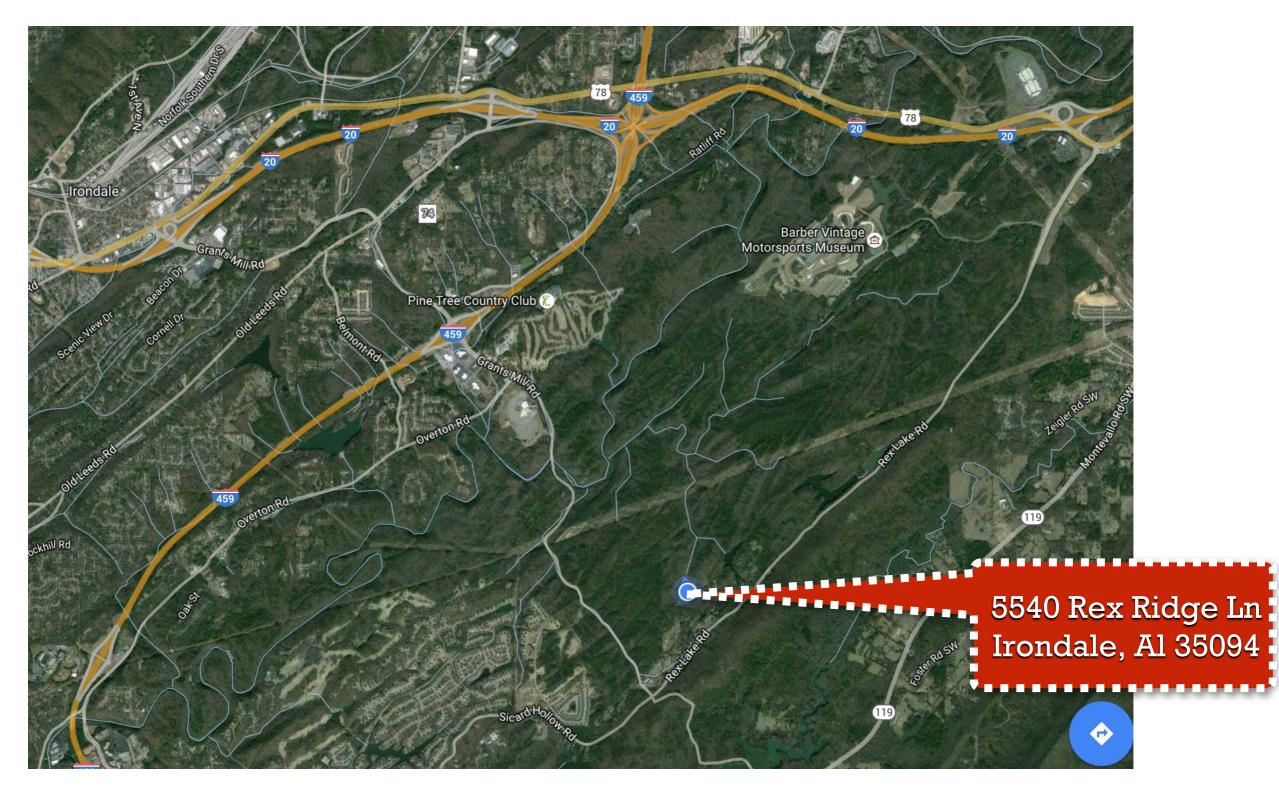

Parking Information - offsite within 4/10 mile Email: <u>scott@creative-concepts.com</u> or FB: Green Mountain Cross

Drop Off and Park!!! Coolers, tents, chairs, etc.. See parking information

Location: Green Mountain Cross Camp- Irondale Al. 5540 Rex Ridge Ln. 35094

Tent, cooler, etc. , and non-rider drop off/pick up available at driveway entrance (Pre-race day and between races).

No dogs , port o potties onsite, potable water available

GMCC ADDRESS 5540 Rex Ridge Ln Irondale, Al. 35094